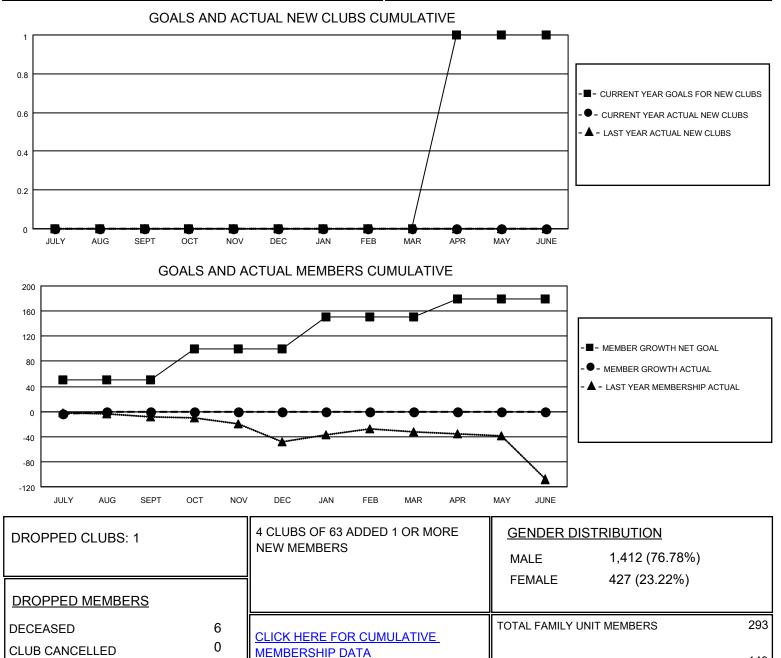

## LOCATION ILLINOIS

District 1 BK

Results as of: 7/31/2020

| Clubs                 |               |           |               | Members               |                         |                         |                                                    |
|-----------------------|---------------|-----------|---------------|-----------------------|-------------------------|-------------------------|----------------------------------------------------|
| RESULTS FOR 2020-2021 |               |           |               | RESULTS FOR 2020-2021 |                         |                         |                                                    |
| QUARTER               | NEW CLUB GOAL | NEW CLUBS | DROPPED CLUBS | QUARTER MEM           | IBER GROWTH NET<br>GOAL | MEMBER GROWTH<br>ACTUAL | DROPPED<br>MEMBERS ACTUAL<br>(including transfers) |
| JULY/AUG/SEPT         | 0             | 0         | 1             | JULY/AUG/SEPT         | 50                      | 9                       | 12                                                 |
| OCT/NOV/DEC           | 0             | 0         | 0             | OCT/NOV/DEC           | 50                      | 0                       | 0                                                  |
| JAN/FEB/MAR           | 0             | 0         | 0             | JAN/FEB/MAR           | 50                      | 0                       | 0                                                  |
| APR/MAY/JUNE          | 1             | 0         | 0             | APR/MAY/JUNE          | 30                      | 0                       | 0                                                  |